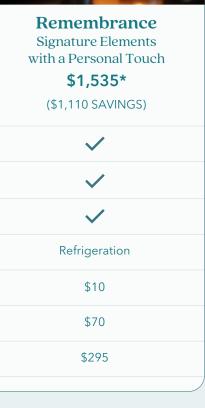

**Cremation Container Allowance or Ceremonial Casket** 

| (\$1,7000 37 411 100) |
|-----------------------|
| <b>~</b>              |
| <b>~</b>              |
| <b>~</b>              |
| Refrigeration         |
| \$10                  |
| \$70                  |
|                       |